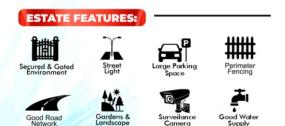

1374478842

PAYMENT SHOULD BE MADE IN FAVOUR OF PWAN LEKKI BUSINESS CONCERNS LTD

EMAIL: pwanlekki@gmail.com

ZENITH

1016851329

- Q1. WHERE IS PRAISE GARDENS ABAKALIKI LOCATED? PRAISE GARDENS ABAKALIKI is situated in Goodluck Jonathan Express, Idembia Isheke, Abakaliki, Ebonyi State.
- Q2. WHO ARE THE OWNERS/DEVELOPER OF PRAISE GARDENS ABAKALIKI? PWAN LEKKI BUSINESS CONCERNS LTD, a Leading Real Estate Company in Lagos State
- Q3. WHY SHOULD I BUY PRAISE GARDENS ABAKALIKI BY OGALANDLORD? PRAISE GARDENS ABAKALIKI enjoys proximity to the Nigeria Civil Defence, Nigeria Immigration Service, Federal Government Hospital, Federal High Court, Ebonyi State University etc with a good return on investment ETC.
- Q4. WHAT TYPE OF TITLE DOES PRAISE GARDENS ABAKALIKI HAVE ON THE LAND ? Registered Survey & Deed of Conveyance
- Q5. WHAT ARE THE CO-ORDINATES OF PRAISE GARDENS ABAKALIKI BY OGALANDLORD?
- **Q6. ARE THERE ANY ENCUMBRANCE ON THE LAND ?** The land is free from every known government acquisition or interest and adverse claims
- Q7. WHAT IS THE SIZE OF THE PLOT ? 464sqm
- **Q8. IS THE ROAD TO THE ESTATE MOTORABLE?** Yes, the road to the estate is motorable
- Q9. WHAT OTHER PAYMENTS DO I MAKE APART FROM THE PAYMENT FOR THE LAND ?
  (I) Deed of Assignment: N200,000 only per plot (subject to review)
  (ii) Registered Survey: N300,000 only per plot (subject to review)
  (iii) Plot Demarcation: N100,000 only per plot (subject to review)
  (iv) Developmental Levi will be determined later
  (v) C of O processing will be communicated later